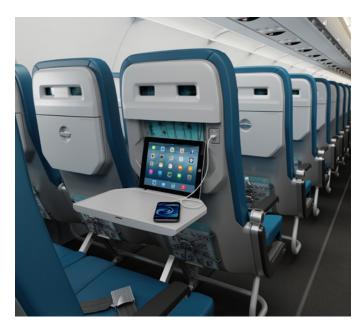

### **KEY FEATURES**

- Comfortable and stylish
- Practical and versatile storage
- 9.8kg per passenger place,
- 29.4kg for a standard triple
- Easy clean cushion system
- 'Easy clean' patented upper literature pocket
- Allows fast entry/egress
- 3in additional leg & shin room
- Additional knee room
- Extendable tray table with tablet holder
- Patented lower bungee storage system
- Simple and robust aluminium construction