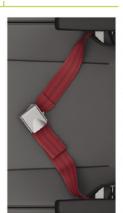

ACE



### **KEY FEATURES**

- Comfortable and stylish
- Practical and versatile storage
- 9.8kg per passenger place,
- 29.4kg for a standard triple
- Easy clean cushion system
- 'Easy clean' patented upper literature pocket
- Allows fast entry/egress
- 3in additional leg & shin room
- Additional knee room
- Extendable tray table with tablet holder
- Patented lower bungee storage system
- Simple and robust aluminium construction







## DIMENSIONS

| а | Width of Triple  | 1507mm | 59.3" |
|---|------------------|--------|-------|
| b | Between Armrests | 438mm  | 17.2" |
| С | Overall Height   | 1145mm | 45.1" |
| d | Armrest Length   | 214mm  | 8.4"  |
| е | Armrest Height   | 612mm  | 24.1" |
| f | Cushion Height   | 445mm  | 17.5" |

# **CUSTOMER BRANDING**

#### STANDARD OPTIONS





Seat Belt Colour



0

Lunge au

0

THE REAL

0

Total a

е

С

d

Bespoke Dress Cover Design



Bungee Cord Colour



Hanger Badge



Latch Badge



Dress Cover

Colour





EMERALD













SADDLE



## ADDITIONAL OPTIONS

f