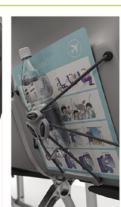

### **KEY FEATURES**

- Comfortable and stylish
- Practical and versatile storage
- 9.8kg per passenger place,
- 29.4kg for a standard triple
- Easy clean cushion system
- 'Easy clean' patented upper literature pocket
- Allows fast entry/egress
- 3in additional leg & shin room
- Additional knee room
- Extendable tray table with tablet holder
- Patented lower bungee storage system
- Simple and robust aluminium construction