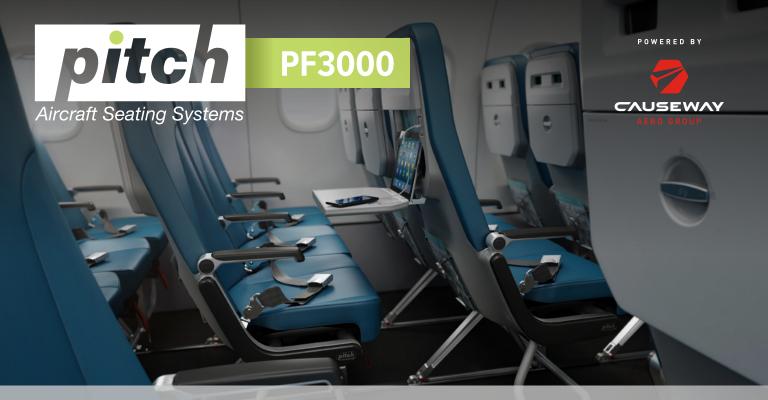

# QUALITY I SIMPLICITY I SPACE

### **KEY FEATURES**

- Comfortable and stylish
- Practical and versatile storage
- 9.8kg per passenger place,
- 29.4kg for a standard triple
- Easy clean cushion system
- 'Easy clean' patented upper literature pocket
- Allows fast entry/egress
- 3in additional leg & shin room
- Additional knee room
- Extendable tray table with tablet holder
- Patented lower bungee storage system
- Simple and robust aluminium construction