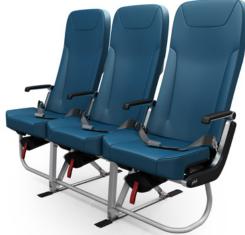

## DIMENSIONS

| а | Width of Triple  | 1507mm | 59.3" |
|---|------------------|--------|-------|
| b | Between Armrests | 438mm  | 17.2" |
| С | Overall Height   | 1145mm | 45.1" |
| d | Armrest Length   | 214mm  | 8.4"  |
| е | Armrest Height   | 612mm  | 24.1" |
| f | Cushion Height   | 445mm  | 17.5" |