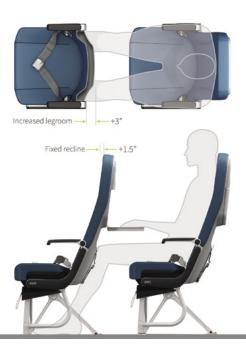

### **KEY FEATURES**

- Comfortable and stylish
- Practical and versatile storage
- 9.8kg per passenger place,
- 29.4kg for a standard triple
- Easy clean cushion system
- 'Easy clean' patented upper literature pocket
- Allows fast entry/egress
- 3in additional leg & shin room
- Additional knee room
- Extendable tray table with tablet holder
- Patented lower bungee storage system
- Simple and robust aluminium construction