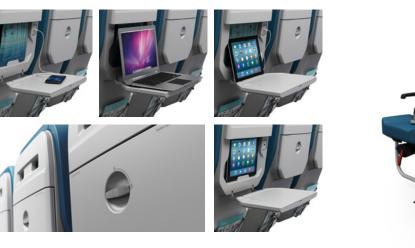

# QUALITY I SIMPLICITY I SPACE



### **KEY FEATURES**

- Comfortable and stylish
- Practical and versatile storage
- 9.8kg per passenger place,
- 29.4kg for a standard triple
- Easy clean cushion system
- 'Easy clean' patented upper literature pocket
- Allows fast entry/egress
- 3in additional leg & shin room
- Additional knee room
- Extendable tray table with tablet holder
- Patented lower bungee storage system
- Simple and robust aluminium construction







## DIMENSIONS

| а | Width of Triple  | 1507mm | 59.3" |
|---|------------------|--------|-------|
| b | Between Armrests | 438mm  | 17.2" |
| С | Overall Height   | 1145mm | 45.1" |
| d | Armrest Length   | 214mm  | 8.4"  |
| е | Armrest Height   | 612mm  | 24.1" |
| f | Cushion Height   | 445mm  | 17.5" |

# **CUSTOMER BRANDING**

#### STANDARD OPTIONS





Seat Belt Colour



0

Lunge au

0

THE REAL

0

Total a

е

С

d

Bespoke Dress Cover Design



Bungee Cord Colour



Hanger Badge



Latch Badge



Dress Cover

Colour





EMERALD













SADDLE



## ADDITIONAL OPTIONS

f