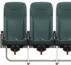

## DIMENSIONS

| а | Width of Triple  | 1507mm | 59.3" |
|---|------------------|--------|-------|
| b | Between Armrests | 438mm  | 17.2" |
| С | Overall Height   | 1145mm | 45.1" |
| d | Armrest Length   | 214mm  | 8.4"  |
| е | Armrest Height   | 612mm  | 24.1" |
| f | Cushion Height   | 445mm  | 17.5" |

е

С

d

Bespoke Dress Cover Design

Bungee Cord Colour

Hanger Badge

Latch Badge

Dress Cover