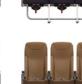

### **KEY FEATURES**

- Comfortable and stylish
- Practical and versatile storage
- 9.8kg per passenger place,
- 29.4kg for a standard triple
- Easy clean cushion system
- 'Easy clean' patented upper literature pocket
- Allows fast entry/egress
- 3in additional leg & shin room
- Additional knee room
- Extendable tray table with tablet holder
- Patented lower bungee storage system
- Simple and robust aluminium construction

## DIMENSIONS

| а | Width of Triple  | 1507mm | 59.3" |
|---|------------------|--------|-------|
| b | Between Armrests | 438mm  | 17.2" |
| С | Overall Height   | 1145mm | 45.1" |
| d | Armrest Length   | 214mm  | 8.4"  |
| е | Armrest Height   | 612mm  | 24.1" |
| f | Cushion Height   | 445mm  | 17.5" |