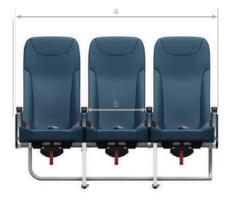

## DIMENSIONS

| а | Width of Triple  | 1507mm | 59.3" |
|---|------------------|--------|-------|
| b | Between Armrests | 438mm  | 17.2" |
| С | Overall Height   | 1145mm | 45.1" |
| d | Armrest Length   | 214mm  | 8.4"  |
| е | Armrest Height   | 612mm  | 24.1" |
| f | Cushion Height   | 445mm  | 17.5" |